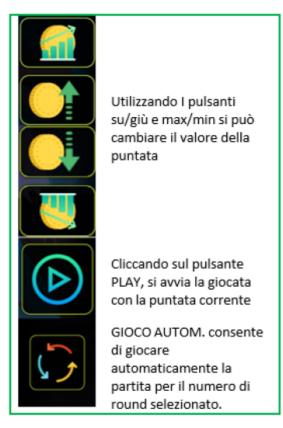

I giocatori possono scegliere il valore della puntata prima di avviare il round di gioco. Azioni di gioco. I pulsanti sul tastierino consentono di effettuare le seguenti azioni di gioco: