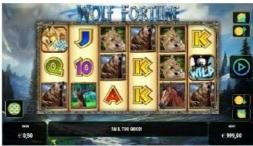

## Tema e grafica

## ANIMALI SELVAGGI

SISAL è fiera di presentare Wolf Fortune, una slot a 6 rulli, 3 righe e 50 linee fisse con sostituzioni Wild e FREE SPIN. Esplora le grandi pianure americane e ammira la loro bellezza selvaggia.